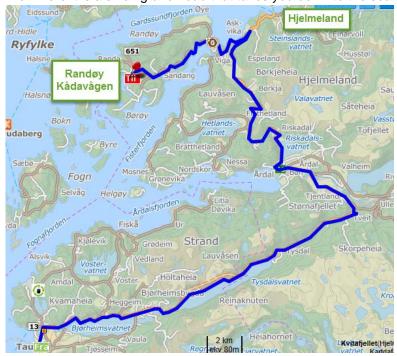

## Veibeskrivelse – AKTIV hytte Randøy Kådavågen

The cabins are located at the island Randøy close to Hjelmeland. From Stavanger the "Ryfast tunnel" takes you to Tau, or from Sandnes the ferry takes you from Lauvik to Oanes. From here you drive Rv. 13, and make left 1 km before Hjelmeland, entering Fv631 and crossing the bridge to Randøy. Thereafter left on Randøy Ring. After about 6 km on Randøy Ring, you turn left at the "home made sign" Kåda – Kådavågen. From here it is a small gravel road that takes you down to the sea where the Cabins are located.