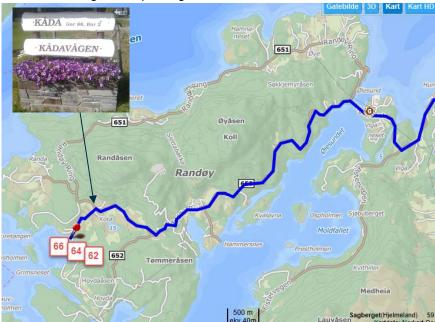

## Veibeskrivelse – AKTIV hytte Randøy Kådavågen

The cabins are located at the island Randøy close to Hjelmeland. From Stavanger the "Ryfast tunnel" takes you to Tau, or from Sandnes the ferry takes you from Lauvik to Oanes. From here you drive Rv. 13, and make left 1 km before Hjelmeland, entering Fv631 and crossing the bridge to Randøy. Thereafter left on Randøy Ring. After about 6 km on Randøy Ring, you turn left at the "home made sign" Kåda – Kådavågen. From here it is a small gravel road that takes you down to the sea where the Cabins are located.

The Cabins are located close to the sea, when facing the cabins- entrance door 62 is left, 64 in the middle and 66 to the right. Car parking at the end wall closes to cabin 66.

GPS Position: 59°11'55.7"N 6°00'50.3"E